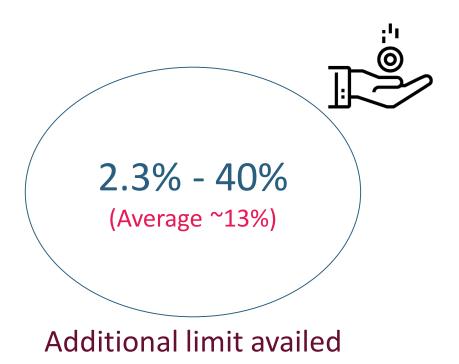

# Participating Retailers who have availed additional working capital limits have asked for ~13% additional working capital loan

during Covid-19

Average Processing Time for Working Capital Loan

PSU Banks 21 days Private Banks 35 days