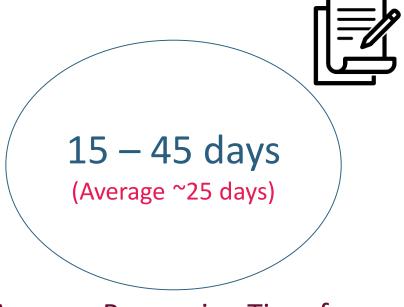

# Participating Retailers who have availed additional working capital limits have asked for ~13% additional working capital loan

during Covid-19

Average Processing Time for Working Capital Loan

PSU Banks 21 days Private Banks 35 days