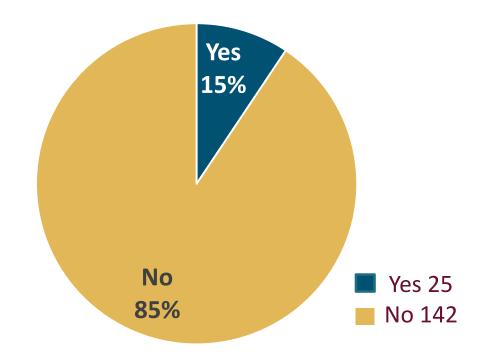

... though only 15% of Retailers were provided with additional Working Capital Loans

Did you get additional working capital as mandated by the RBI?