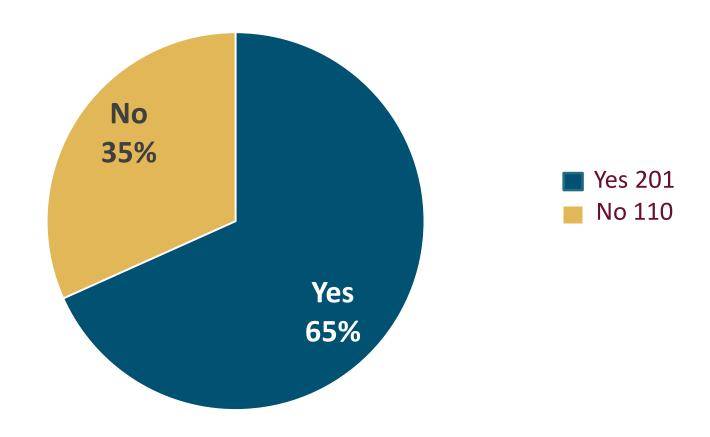

# 65% of the Participating retailers already have a Working Capital loan

Do you have a working capital loan with the bank?