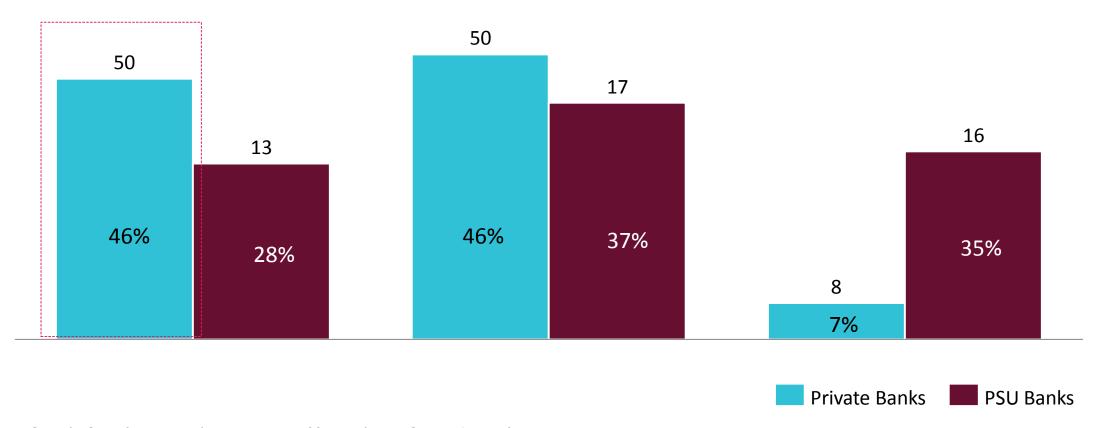

# PSUs rejecting ~28% of loans; *Private Banks sanctioning Less* than 10%

#### Did you get Working Capital Support from Banks?

Note: Sample Set of 154 Retailers (Private- 108 Retailers, PSUs - 46 Retailers)