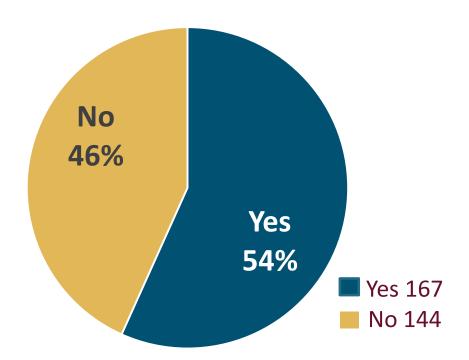

# Banks are reluctant to extend additional working capital loans even after direction from RBI and Government

Majority of Retailers have asked for additional working capital loans ...

Did you request for additional working capital limit (COVID Limit) from your bank?