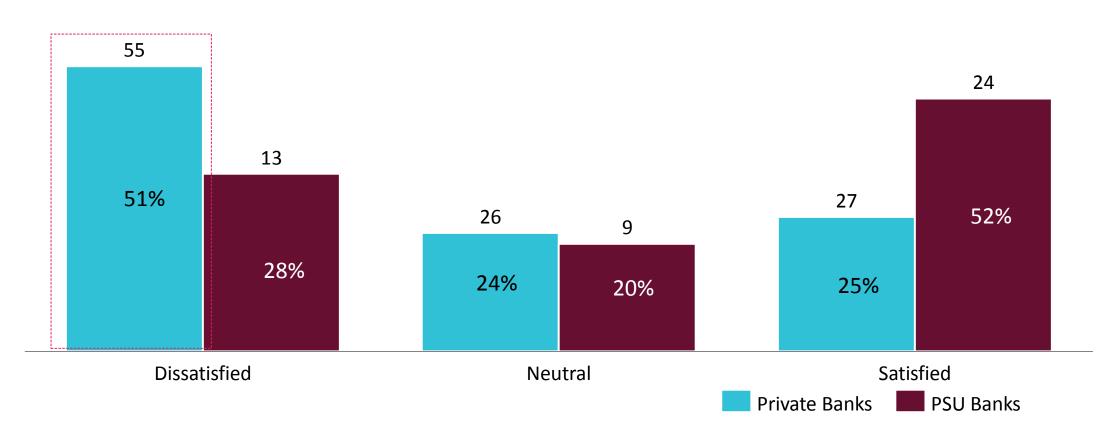

### ~50% of Retailers are unhappy at Private banks for lack of financial support and service during Covid-19; PSU banks perform much better

#### How satisfied are you with bank support?

Note: Sample Set of 154 Retailers (Private- 108 Retailers, PSUs - 46 Retailers)