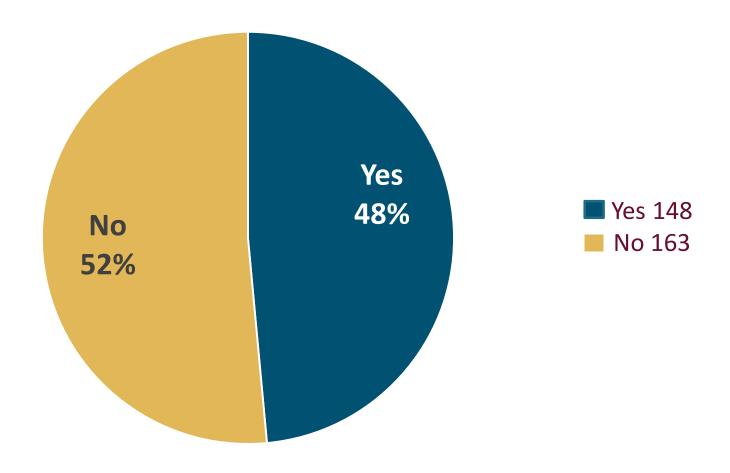

### Only Half of the Participating Retailers opted for the Moratorium \$\mathbb{R} \ai\$ announced by RBI

Did you get the moratorium as announced on 27th of March by RBI?