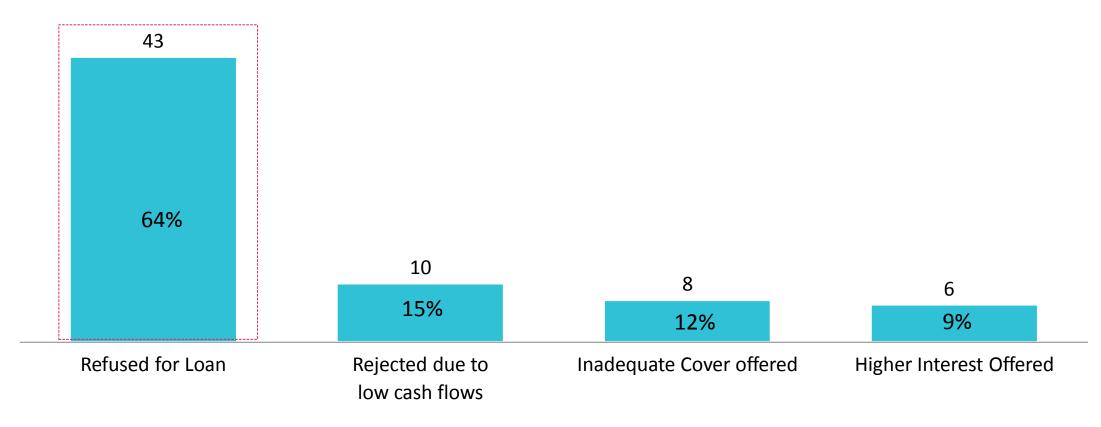

### 64% of Retailers who did not get additional working capital loans $\forall rai$ were directly refused by Banks

#### Reasons for not getting a Working Capital Loan