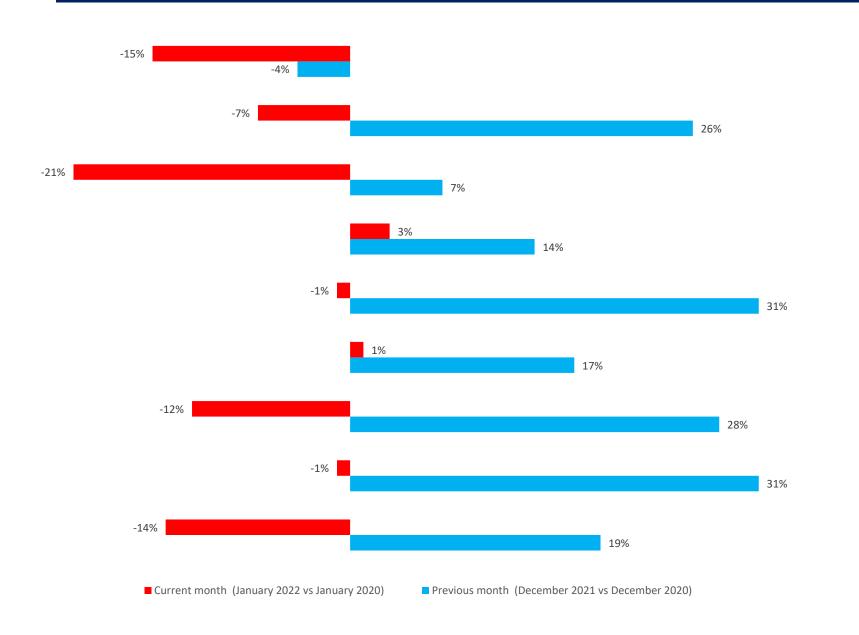

## Region-wise Sales Growth/De-Growth 2021 vs 2020

Note: 1) Sales growth/degrowth in corresponding month compared to same month in 2020 (January 2022 vs January 2020 & December 2021 vs December 2020)

## Category-wise Sales Growth/De-growth 2021 vs 2020

(Y-o-Y % de-growth)

**QSR** 

Beauty, Wellness & Personal Care

**Sports Goods** 

Jewellery

Consumer Durables & Electronics

**Footwear** 

Food & Grocery

Apparel & Clothing