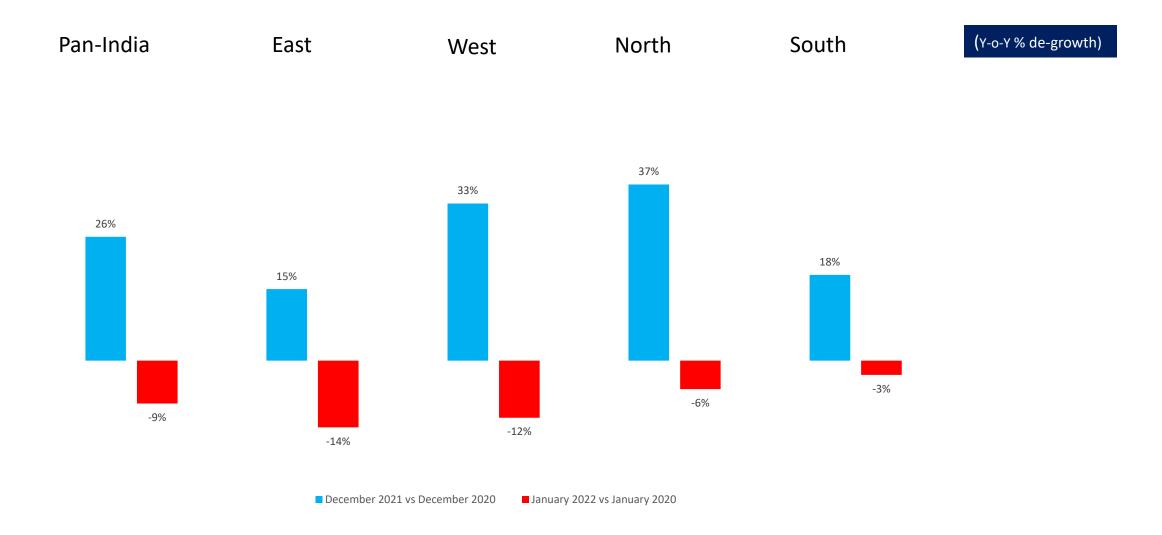

## Region-wise Sales Growth/De-Growth 2021 vs 2020

Note: 1) Sales growth/degrowth in corresponding month compared to same month in 2020 (January 2022 vs January 2020 & December 2021 vs December 2020)