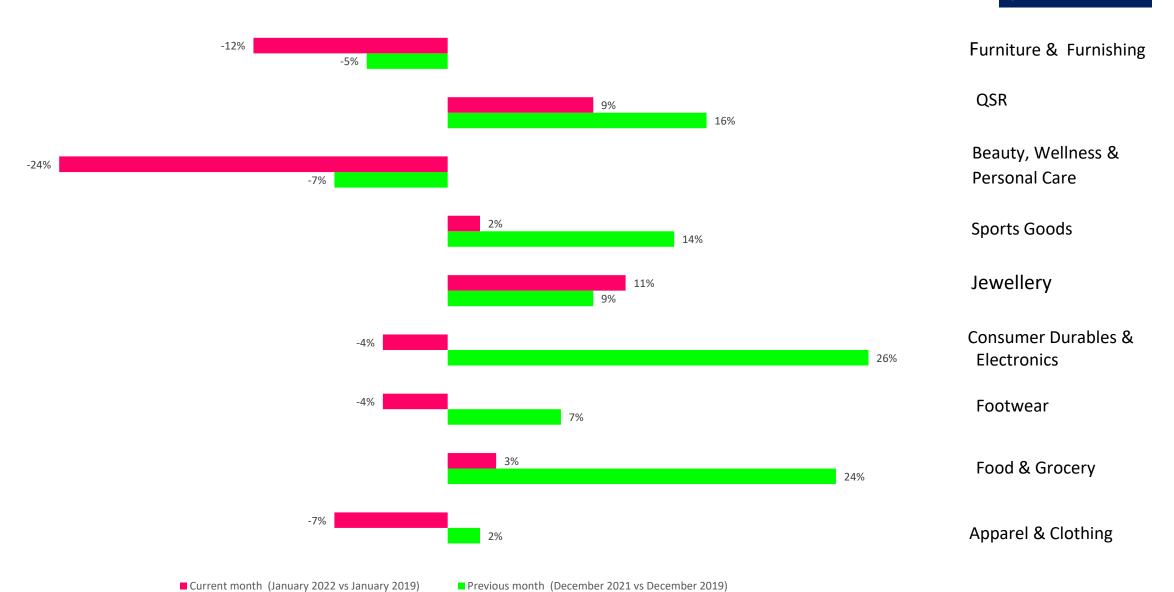

## Category-wise Sales Growth/De-growth 2021 vs 2020

(Y-o-Y % de-growth)

**QSR** 

Beauty, Wellness & Personal Care

**Sports Goods** 

Jewellery

Consumer Durables & Electronics

**Footwear** 

Food & Grocery

Apparel & Clothing