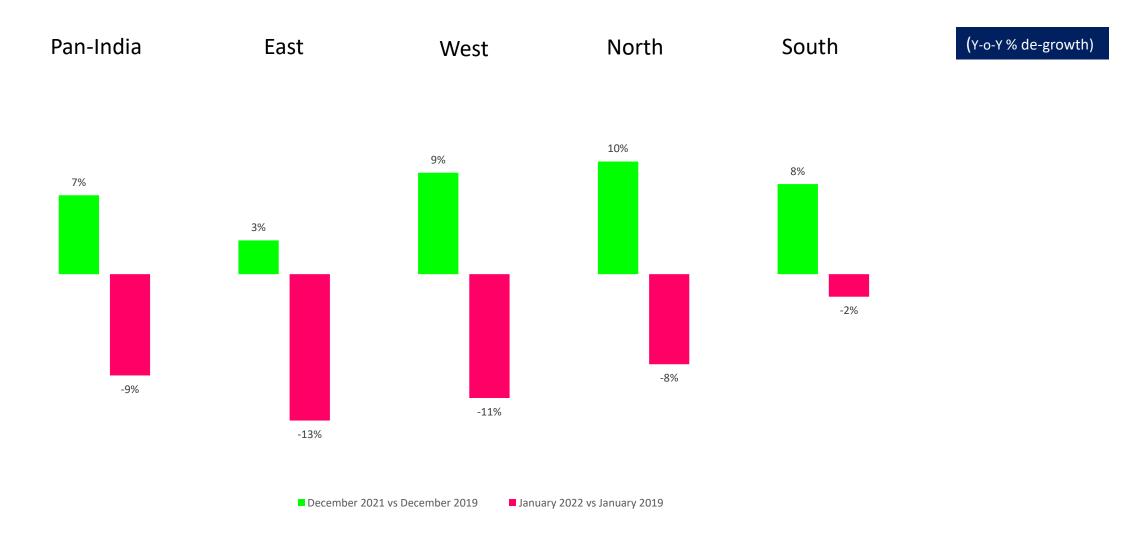

## Region-wise Sales Growth/De-Growth 2022 vs 2019

Note: 1) Sales growth/degrowth in corresponding month compared to same month in 2019 (January 2022 vs January 2019 & December 2021 vs December 2019)

(Y-o-Y % de-growth)