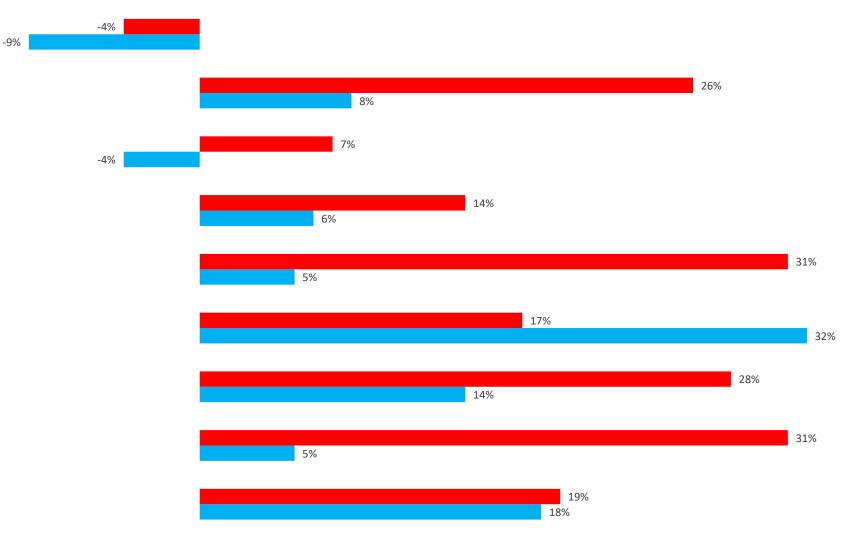

## Category-wise Sales Growth/De-growth 2021 vs 2020

(Y-o-Y % de-growth)

**QSR** 

Beauty, Wellness & Personal Care

**Sports Goods** 

Jewellery

Consumer Durables & Electronics

**Footwear** 

Food & Grocery

Apparel & Clothing