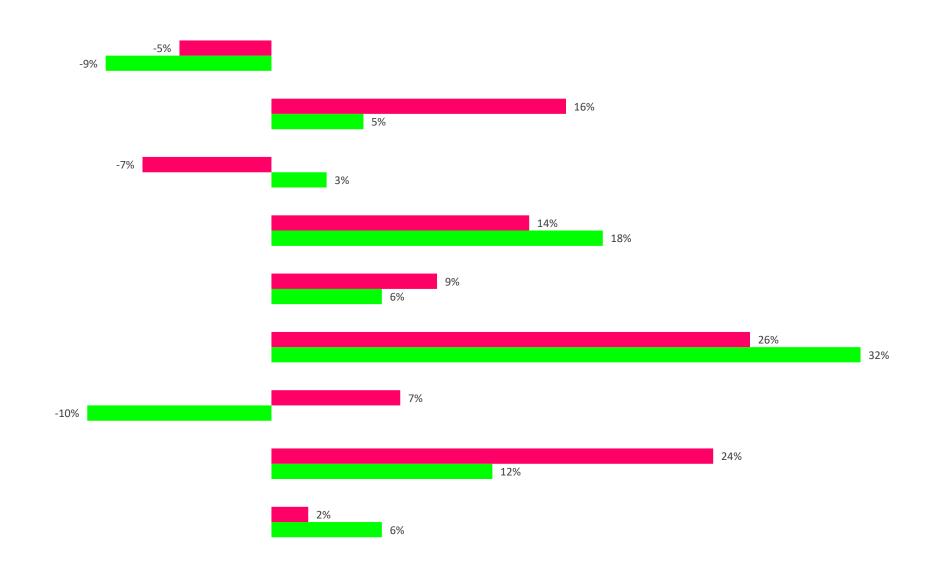

## Region-wise Sales Growth/De-Growth 2021 vs 2020

Note: 1) Sales growth/degrowth in corresponding month compared to same month in 2020 (December 2021 vs December 2020 & November 2021 vs November 2020)