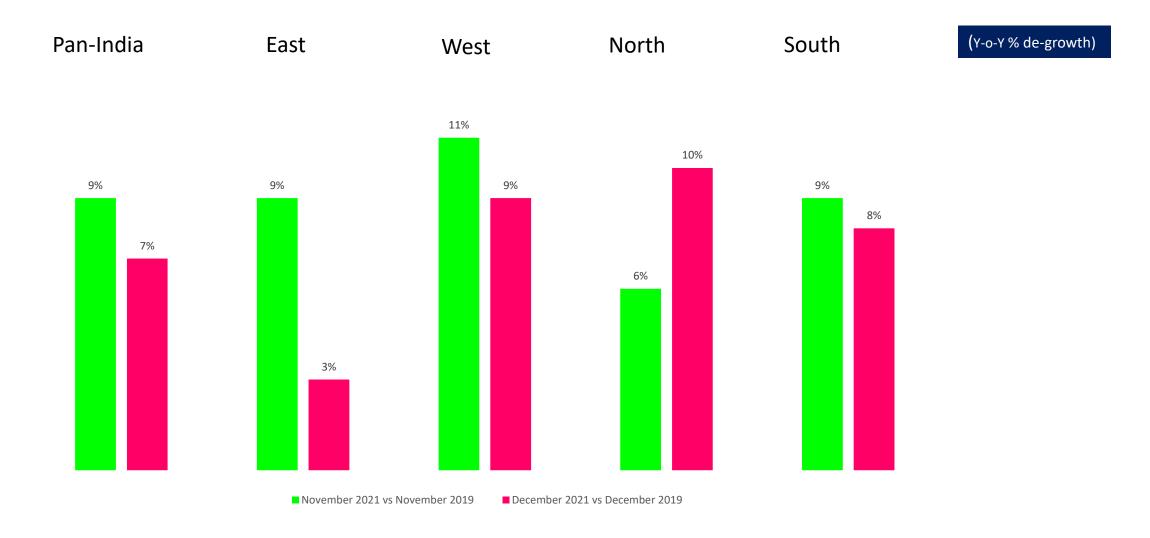

## Region-wise Sales Growth/De-Growth 2021 vs 2019

Note: 1) Sales growth/degrowth in corresponding month compared to same month in 2019 (December 2021 vs December 2019 & November 2021 vs November 2019)

(Y-o-Y % de-growth)

**QSR** 

Beauty, Wellness & Personal Care

**Sports Goods** 

Jewellery

Consumer Durables & Electronics

Footwear

Food & Grocery