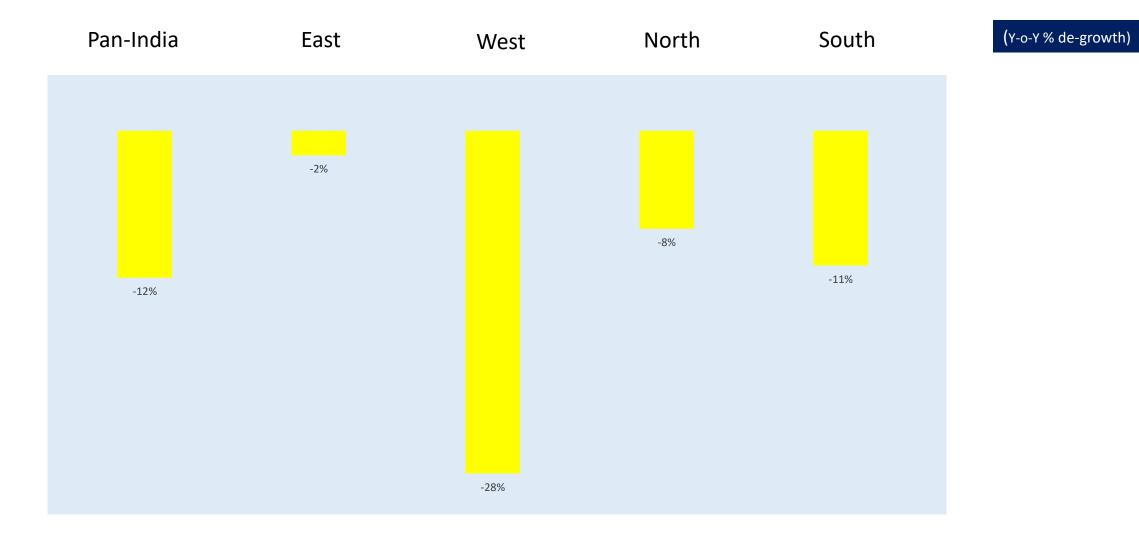

### Region-wise Sales Growth/De-Growth in March 2022 vs March 2019 (pre-pandemic)

≌rai