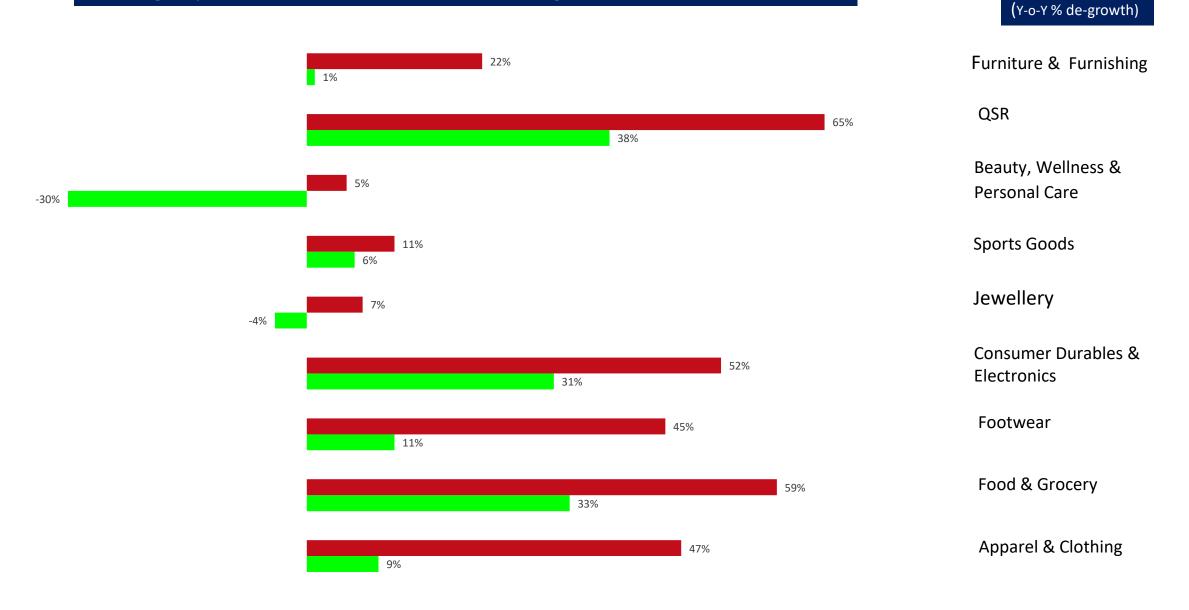

ciation of India

# **RAI Business Survey- Round 26**

March, 2022

## Region-wise Sales Growth/De-Growth in March 2022 vs March 2021





### Region-wise Sales Growth/De-Growth in March 2022 vs March 2019 (pre-pandemic)



≌rai

## Region-wise Sales Growth/De-Growth in March 2021 vs March 2019





#### Category-wise Sales Growth/De-growth in March 2022 vs March 2021





#### Category-wise Sales Growth/De-growth in March 2022 vs March 2019 (pre-pandemic)





### Category-wise Sales Growth/De-growth in March 2021 vs March 2019



### Region-wise Sales Growth/De-Growth 2022 vs 2020



Note: 1) Sales growth/degrowth in corresponding month compared to same month in 2020 (March 2022 vs March 2020 & February 2022 vs February 2020)

#### 

## Category-wise Sales Growth/De-growth 2022 Vs 2020