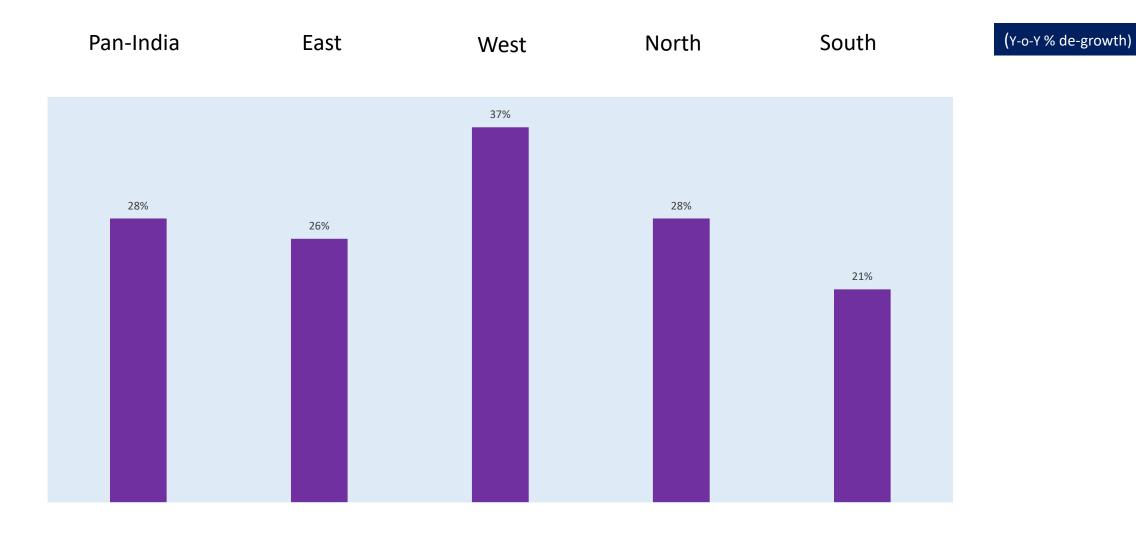

RETAILERS ASSOCIATION OF INDIA

# Retailers Association of India

# **RAI Business Survey- Round 26**

March, 2022

## Region-wise Sales Growth/De-Growth in March 2022 vs March 2021





### Region-wise Sales Growth/De-Growth in March 2022 vs March 2019 (pre-pandemic)



≌rai

## Region-wise Sales Growth/De-Growth in March 2021 vs March 2019





#### Category-wise Sales Growth/De-growth in March 2022 vs March 2021





#### Category-wise Sales Growth/De-growth in March 2022 vs March 2019 (pre-pandemic)





### Category-wise Sales Growth/De-growth in March 2021 vs March 2019



### Region-wise Sales Growth/De-Growth 2022 vs 2020



Note: 1) Sales growth/degrowth in corresponding month compared to same month in 2020 (March 2022 vs March 2020 & February 2022 vs February 2020)

#### 

## Category-wise Sales Growth/De-growth 2022 Vs 2020