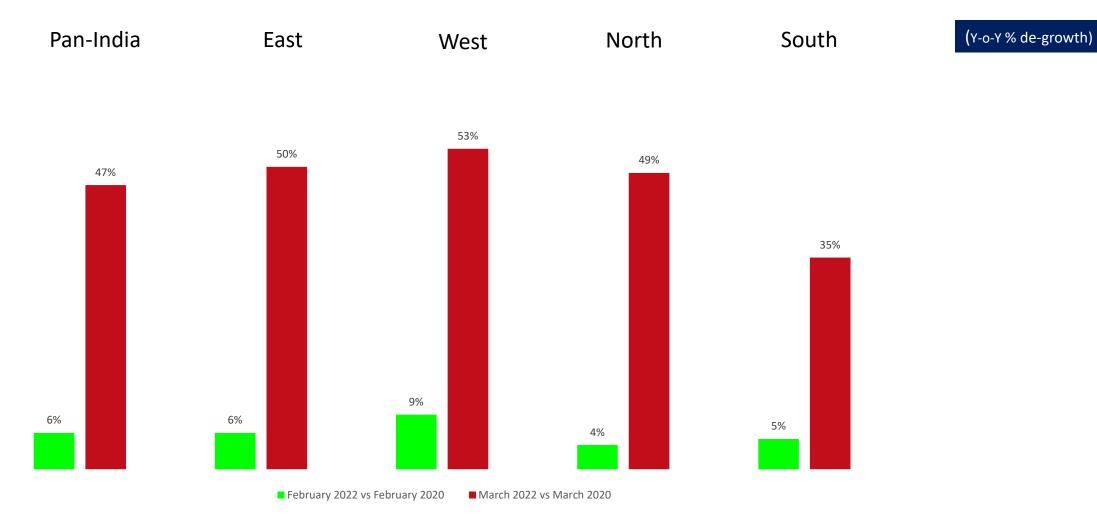

### Region-wise Sales Growth/De-Growth 2022 vs 2020

Note: 1) Sales growth/degrowth in corresponding month compared to same month in 2020 (March 2022 vs March 2020 & February 2022 vs February 2020)

#### 