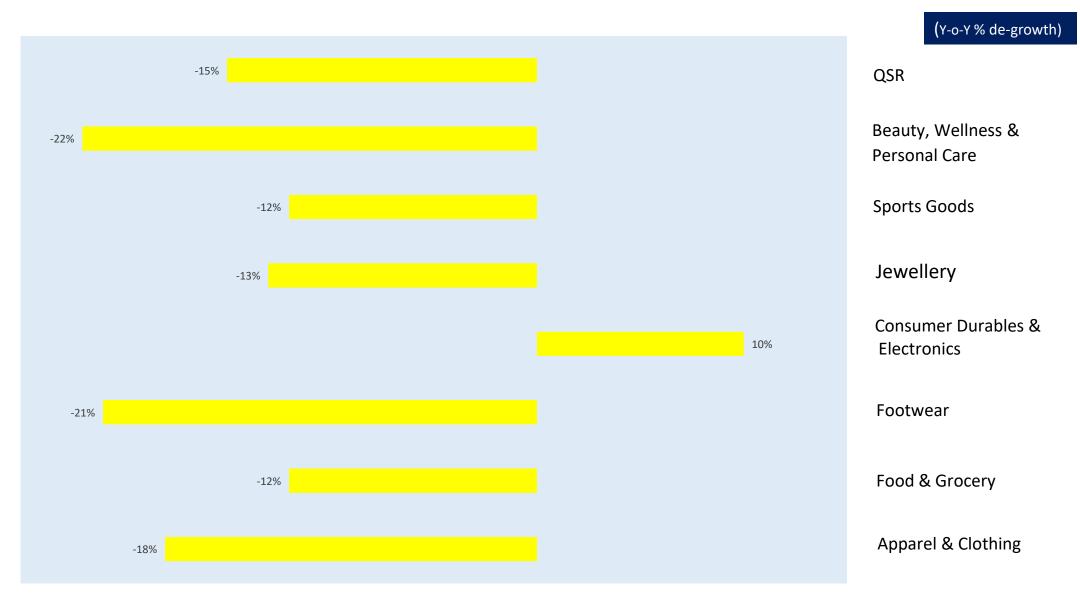

RETAILERS ASSOCIATION OF INDIA

# Retailers Association of India

# **RAI Business Survey- Round 26**

March, 2022

## Region-wise Sales Growth/De-Growth in March 2022 vs March 2021





### Region-wise Sales Growth/De-Growth in March 2022 vs March 2019 (pre-pandemic)



≌rai

## Region-wise Sales Growth/De-Growth in March 2021 vs March 2019





#### Category-wise Sales Growth/De-growth in March 2022 vs March 2021





#### Category-wise Sales Growth/De-growth in March 2022 vs March 2019 (pre-pandemic)





### Category-wise Sales Growth/De-growth in March 2021 vs March 2019



### Region-wise Sales Growth/De-Growth 2022 vs 2020



Note: 1) Sales growth/degrowth in corresponding month compared to same month in 2020 (March 2022 vs March 2020 & February 2022 vs February 2020)

#### 

## Category-wise Sales Growth/De-growth 2022 Vs 2020