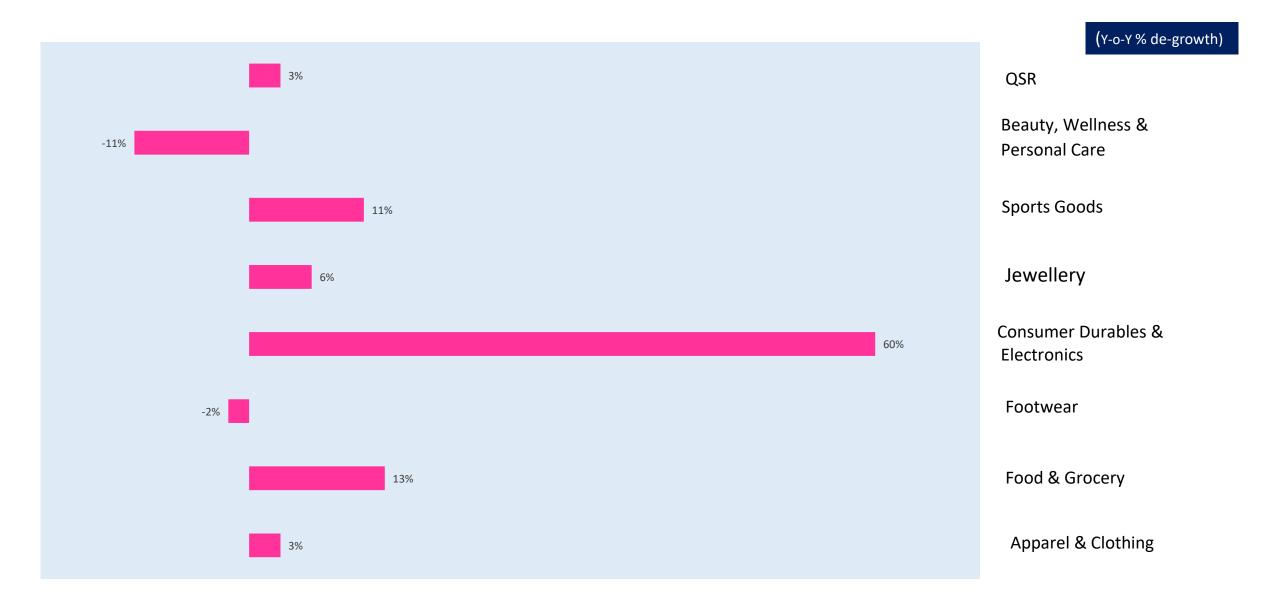

RETAILERS ASSOCIATION OF INDIA

# Retailers Association of India

# **RAI Business Survey- Round 26**

March, 2022

## Region-wise Sales Growth/De-Growth in March 2022 vs March 2021





### Region-wise Sales Growth/De-Growth in March 2022 vs March 2019 (pre-pandemic)



≌rai

## Region-wise Sales Growth/De-Growth in March 2021 vs March 2019





#### Category-wise Sales Growth/De-growth in March 2022 vs March 2021





#### Category-wise Sales Growth/De-growth in March 2022 vs March 2019 (pre-pandemic)





### Category-wise Sales Growth/De-growth in March 2021 vs March 2019



### Region-wise Sales Growth/De-Growth 2022 vs 2020



Note: 1) Sales growth/degrowth in corresponding month compared to same month in 2020 (March 2022 vs March 2020 & February 2022 vs February 2020)

#### 

## Category-wise Sales Growth/De-growth 2022 Vs 2020