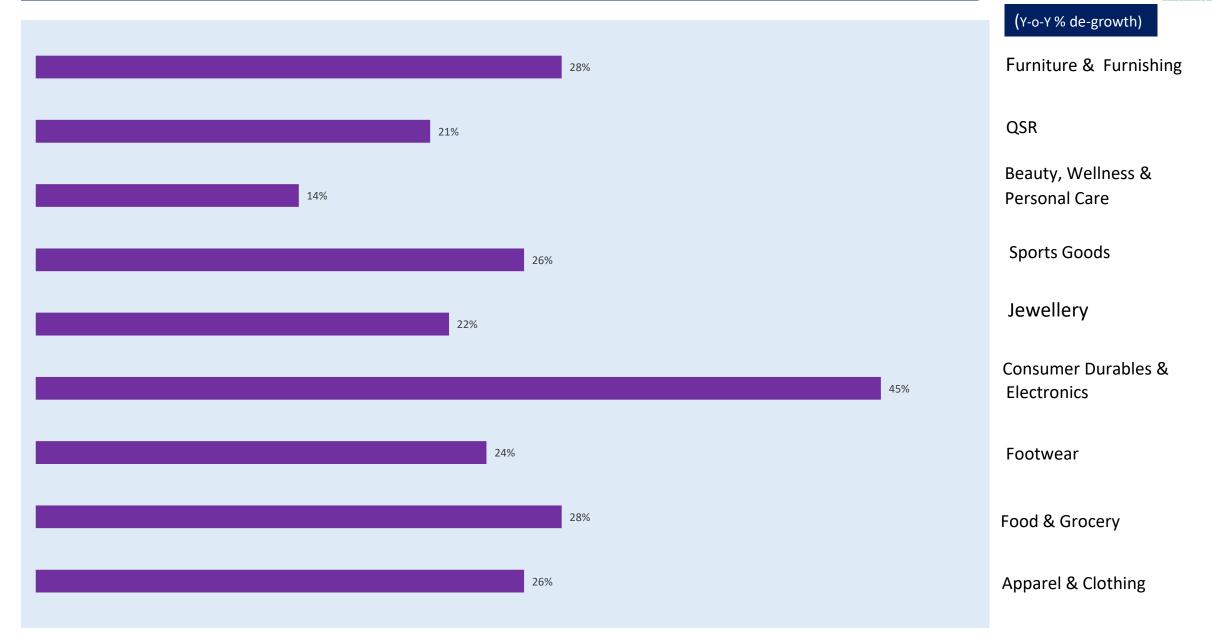

RETAILERS ASSOCIATION OF INDIA

# Retailers Association of India

# **RAI Business Survey- Round 26**

March, 2022

## Region-wise Sales Growth/De-Growth in March 2022 vs March 2021





### Region-wise Sales Growth/De-Growth in March 2022 vs March 2019 (pre-pandemic)



≌rai

## Region-wise Sales Growth/De-Growth in March 2021 vs March 2019





#### Category-wise Sales Growth/De-growth in March 2022 vs March 2021





#### Category-wise Sales Growth/De-growth in March 2022 vs March 2019 (pre-pandemic)





### Category-wise Sales Growth/De-growth in March 2021 vs March 2019



### Region-wise Sales Growth/De-Growth 2022 vs 2020



Note: 1) Sales growth/degrowth in corresponding month compared to same month in 2020 (March 2022 vs March 2020 & February 2022 vs February 2020)

#### 

## Category-wise Sales Growth/De-growth 2022 Vs 2020