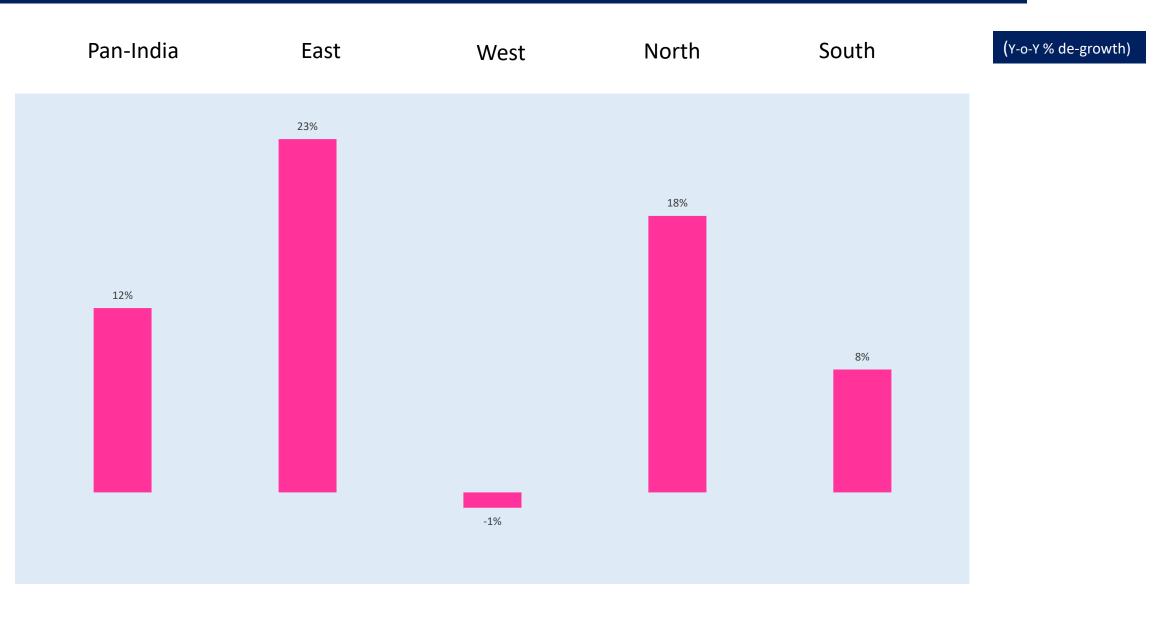

RETAILERS ASSOCIATION OF INDIA

# Retailers Association of India

# **RAI Business Survey- Round 26**

March, 2022

## Region-wise Sales Growth/De-Growth in March 2022 vs March 2021





### Region-wise Sales Growth/De-Growth in March 2022 vs March 2019 (pre-pandemic)



≌rai

## Region-wise Sales Growth/De-Growth in March 2021 vs March 2019





#### Category-wise Sales Growth/De-growth in March 2022 vs March 2021





#### Category-wise Sales Growth/De-growth in March 2022 vs March 2019 (pre-pandemic)





### Category-wise Sales Growth/De-growth in March 2021 vs March 2019



### Region-wise Sales Growth/De-Growth 2022 vs 2020



Note: 1) Sales growth/degrowth in corresponding month compared to same month in 2020 (March 2022 vs March 2020 & February 2022 vs February 2020)

#### 

## Category-wise Sales Growth/De-growth 2022 Vs 2020