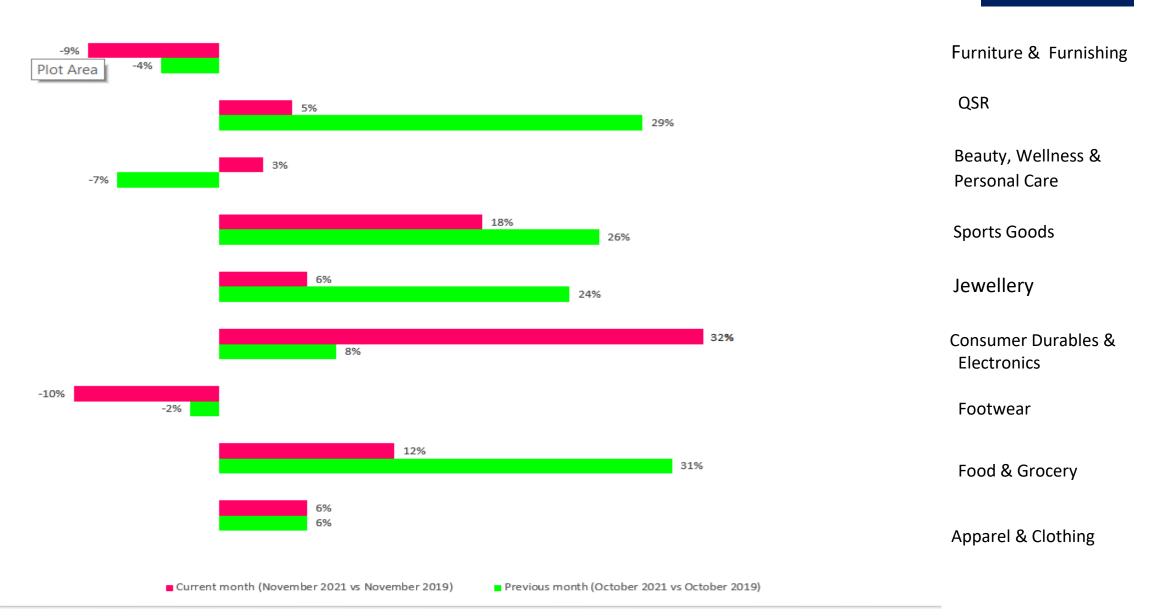

## Category-wise Sales Growth/De-growth 2021 Vs 2019

(Y-o-Y % de-growth)

#### (Y-o-Y % de-growth)