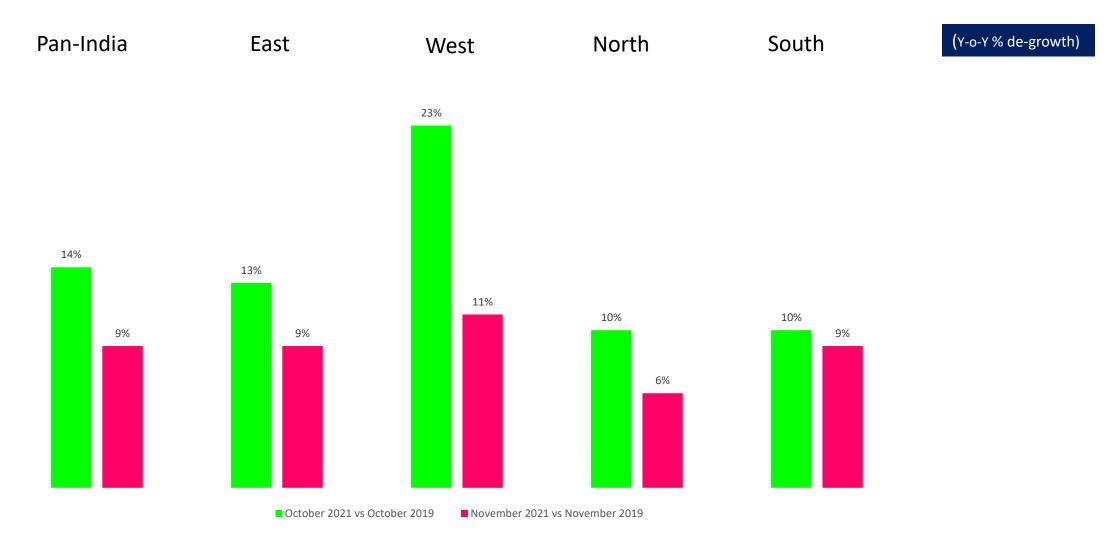

### Region-wise Sales Growth/De-Growth 2021 vs 2019

Note: 1) Sales growth/degrowth in corresponding month compared to same month in 2019 (November 2021 vs November 2019 & October 2021 vs October 2019)