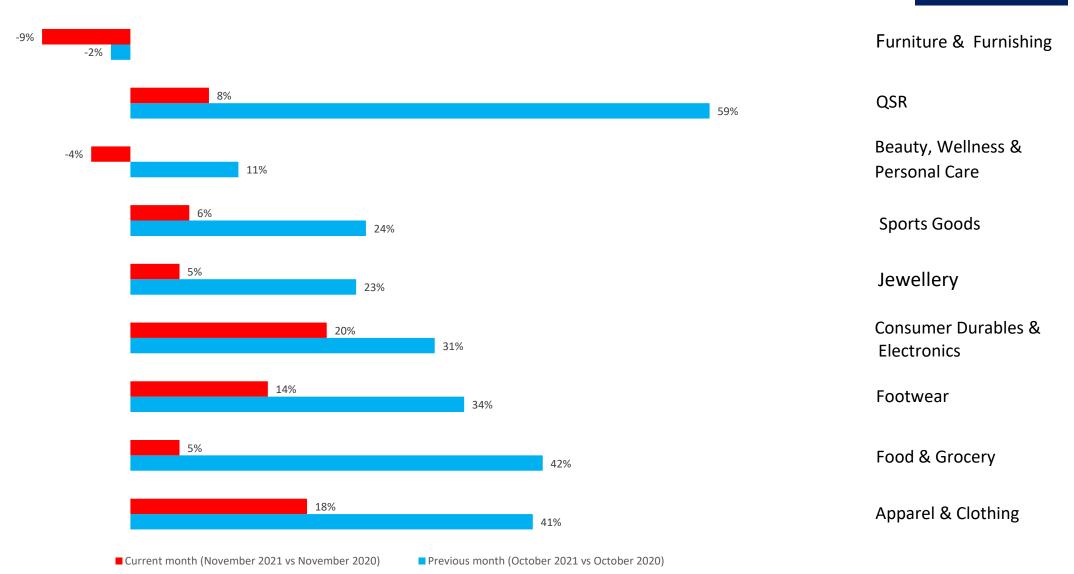

RETAILERS ASSOCIATION OF INDIA

# Retailers Association of India

# **RAI Business Survey- Round 22**

November, 2021

### Region-wise Sales Growth/De-Growth 2021 vs 2019



Note: 1) Sales growth/degrowth in corresponding month compared to same month in 2019 (November 2021 vs November 2019 & October 2021 vs October 2019)



## Category-wise Sales Growth/De-growth 2021 Vs 2019

(Y-o-Y % de-growth)



### Region-wise Sales Growth/De-Growth 2021 vs 2020





Note: 1) Sales growth/degrowth in corresponding month compared to same month in 2020 (November 2021 vs November 2020 & October 2021 vs October 2020)

## Category-wise Sales Growth/De-growth 2021 vs 2020



#### (Y-o-Y % de-growth)