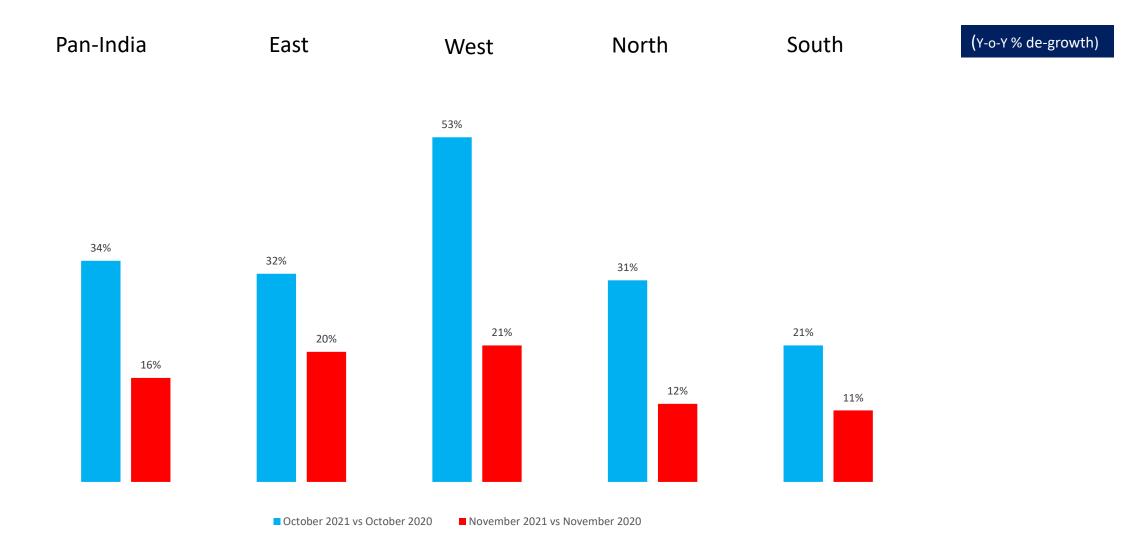

### Region-wise Sales Growth/De-Growth 2021 vs 2020

Note: 1) Sales growth/degrowth in corresponding month compared to same month in 2020 (November 2021 vs November 2020 & October 2021 vs October 2020)