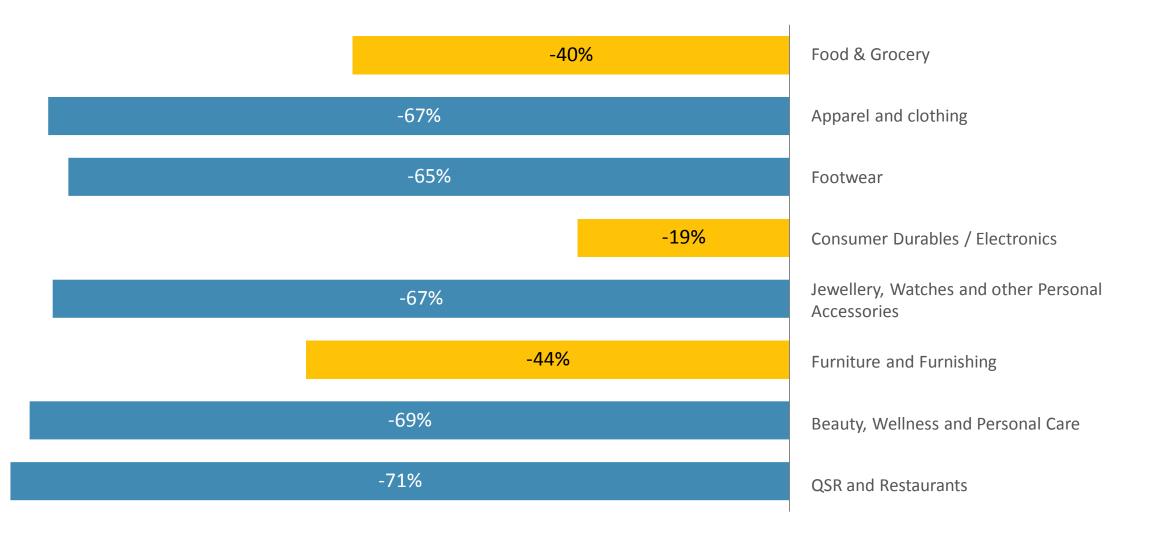

### A few categories such as Food & Grocery, Consumer Durables and Furniture indicate signs of recovery

June 2020 (Y-o-Y % degrowth)

Note: 1) Sample Set of Retailers in June 1<sup>st</sup> half- 103, June 2<sup>nd</sup> half- 117; 2)Data pertains to 2020 3) Sales loss in corresponding month compared to last year (June 1, 2020 to June 30, 2020 vs June 1, 2019 to June 30, 2019)

### Highstreet Retail stores are leading this recovery across these categories...

Note: 1) Sample Set of Retailers in June 1<sup>st</sup> half- 103, June 2<sup>nd</sup> half- 117; 2)Data pertains to 2020 3) Sales loss in corresponding month compared to last year (June 1, 2020 to June 30, 2020 vs June 1, 2019 to June 30, 2019)