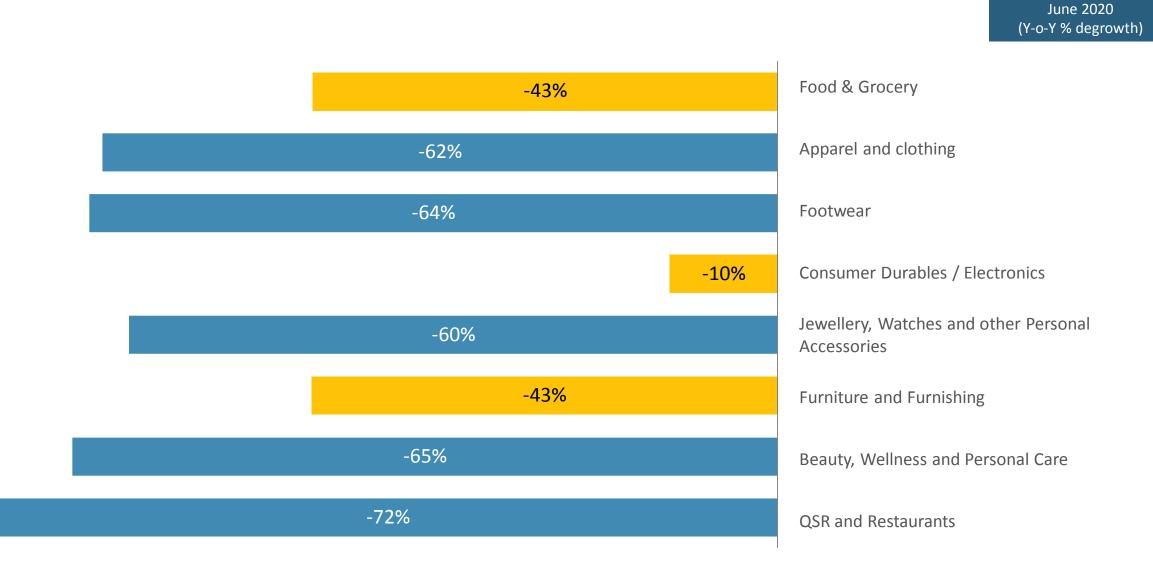

### ...Though business in malls is in deep red zone across all categories

June 2020 (Y-o-Y % degrowth)

Food & Grocery -55% Apparel and clothing -76% -78% Footwear -46% Consumer Durables / Electronics Jewellery, Watches and other Personal -66% Accessories -67% Furniture and Furnishing -86% Beauty, Wellness and Personal Care -76% **QSR** and Restaurants

Note: 1) Sample Set of Retailers in June 1<sup>st</sup> half- 103, June 2<sup>nd</sup> half- 117; 2)Data pertains to 2020 3) Sales loss in corresponding month compared to last year (June 1, 2020 to June 30, 2020 vs June 1, 2019 to June 30, 2019)