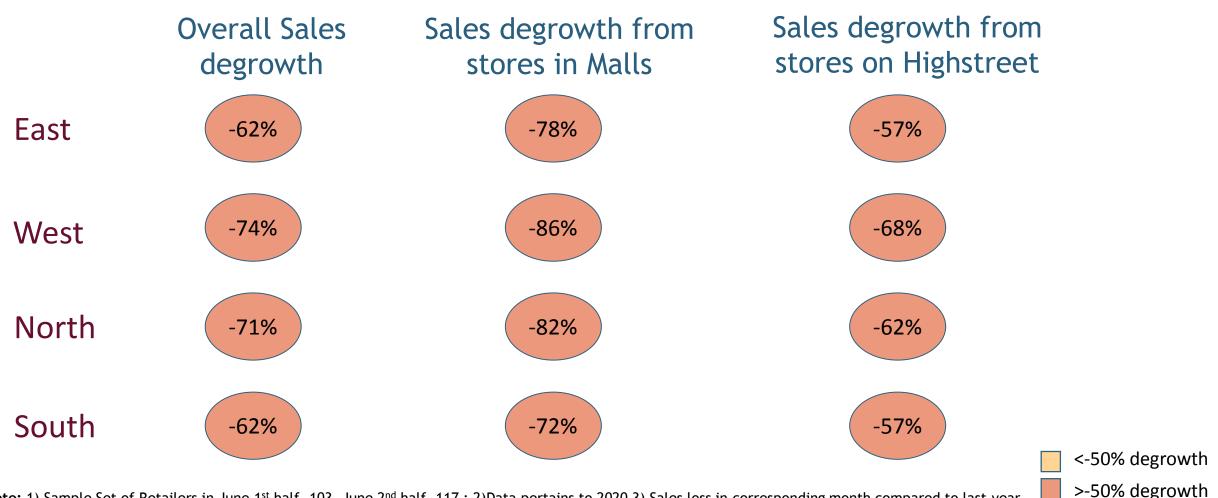

# Appendix

Unlock 1.0 - Sales continue to witness degrowth across Malls & Highstreet

ÿrai

June 2020 (Y-o-Y % degrowth)

Region-wise monthly sales degrowth (%)

Note: 1) Sample Set of Retailers in June 1<sup>st</sup> half- 103, June 2<sup>nd</sup> half- 117 ; 2)Data pertains to 2020 3) Sales loss in corresponding month compared to last year (June 1, 2020 to June 30, 2020 vs June 1, 2019 to June 30, 2019)