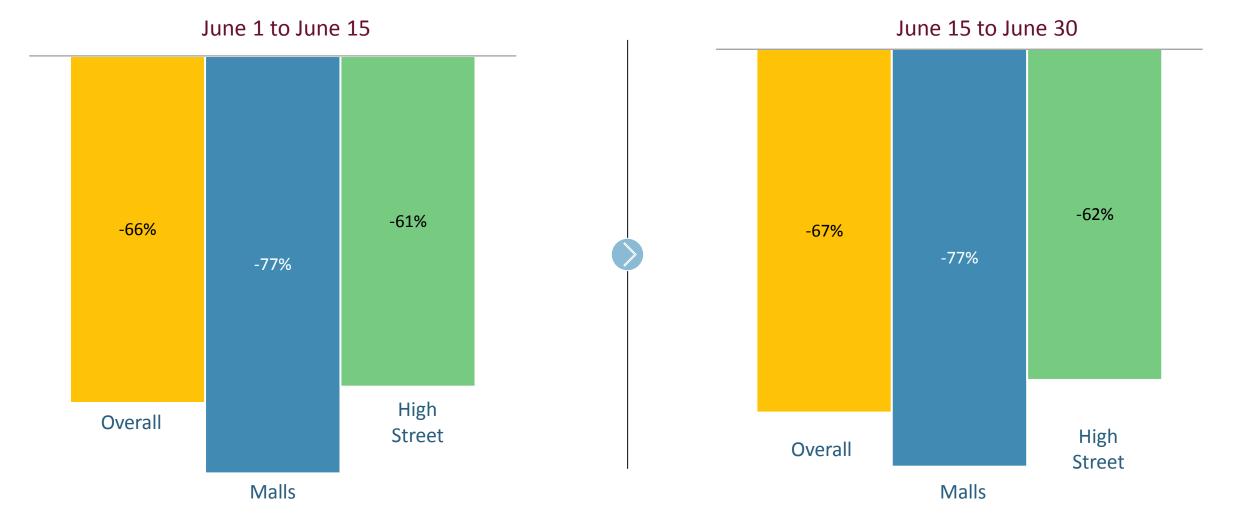

# Overall growth in June $2^{nd}$ half remains muted, Stores in Malls continue to degrow at -77\%

June 2020 (Y-o-Y % degrowth)

rai

Note: 1) Sample Set of 117 Retailers 2)Data pertains to 2020 3) Sales loss in corresponding month compared to last year

# Marginal recovery led by East and South regions, North and West continue to be in deep de-growth trajectory

Pan India West North East South -57% -60% -62% -61% -61% -64% -67% -68% -69% -70% -74% -75% -77% -79% -83% High High High High Overall Street **Overall** Street Street Street Overall High Overall Malls Street Overall Malls Malls Malls Malls

June 15 to June 30 (Y-o-Y % degrowth)

Note: 1) Sample Set of 117 Retailers; 2) Data pertains to 2020 3) Sales loss in corresponding month compared to last year (June 15, 2020 to June 30, 2020 vs June 15, 2019 to June 30, 2019)