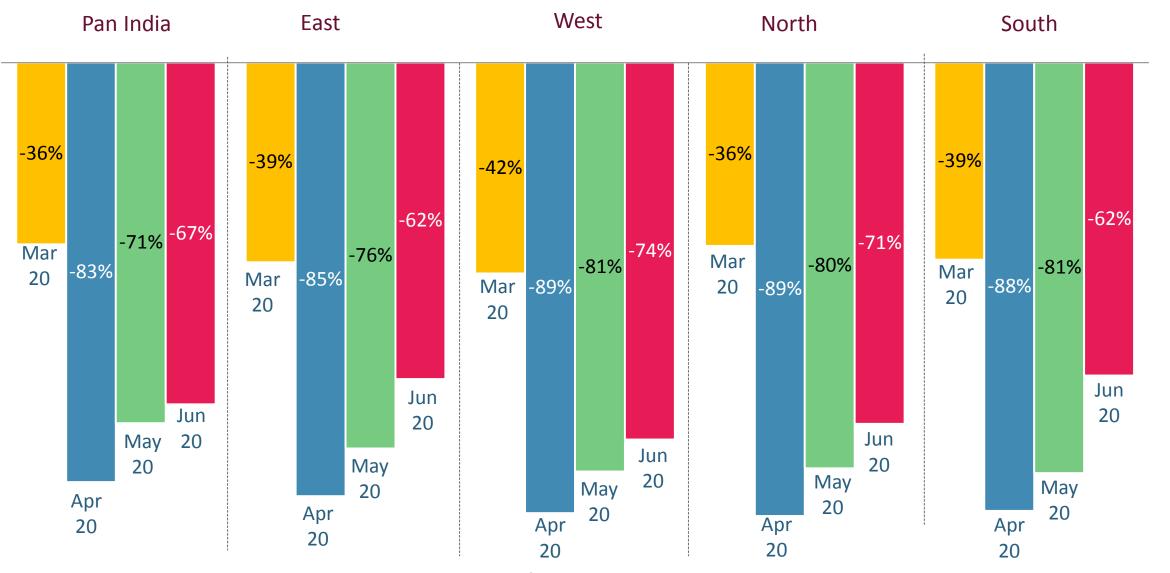

# Quantum of degrowth marginally reduced in June 2020; Q1 of FY21 continued to witness degrowth of around -74%

Note: 1) Sample set of Retailers in March, April & May: 153, June 1st half: 103, June 2nd half: 117 2) Data pertains to 2020 3) Sales loss in corresponding month compared to last year

(Y-o-Y % degrowth)