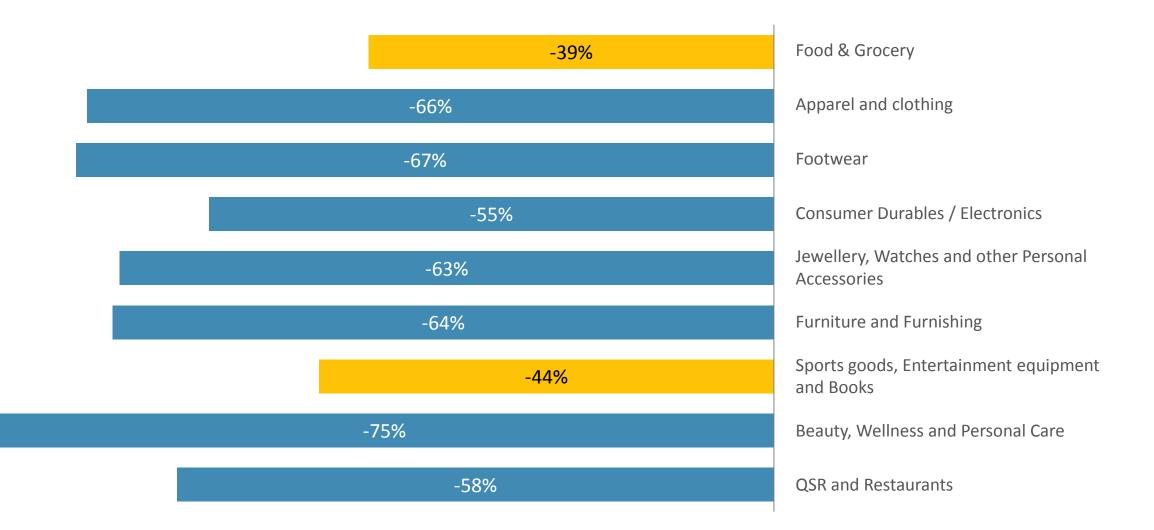

# All the categories including Food & Grocery businesses have suffered <sup>©</sup>rai during lockdown