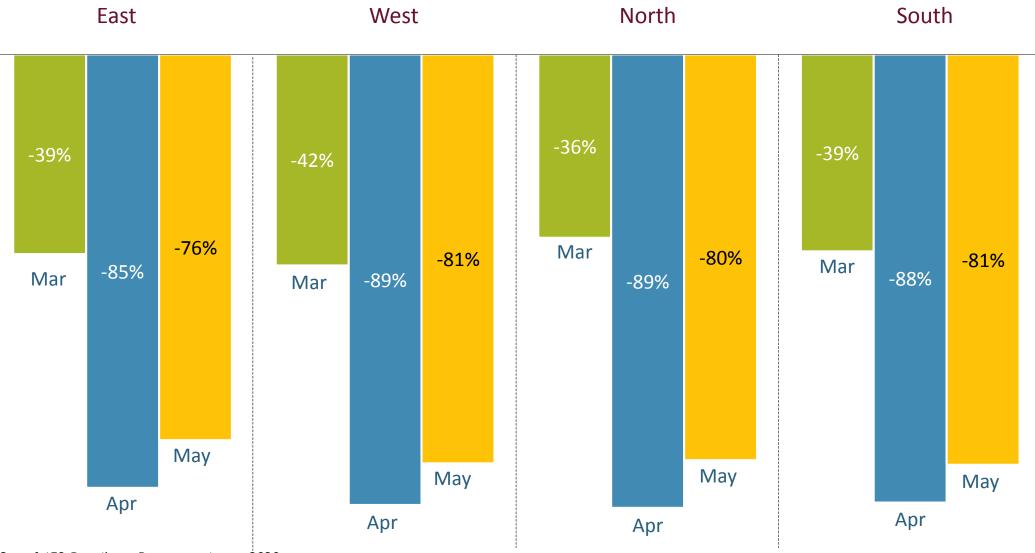

## Covid-19 Lockdown has severely impacted growth across geographies with acute impact in April and May

Note: Sample Set of 153 Retailers; Data pertains to 2020

rai

Note: Sample Set of 153 Retailers