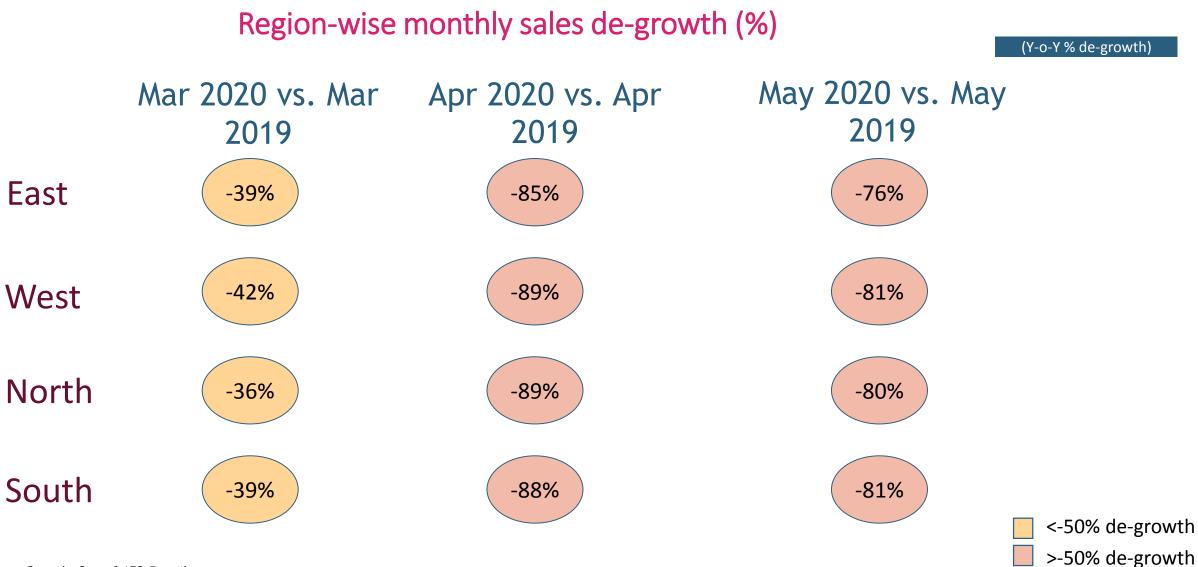

## Covid-19 Lockdown has severely impacted growth across geographies with acute impact in April and May

Note: Sample Set of 153 Retailers; Data pertains to 2020

rai

Note: Sample Set of 153 Retailers