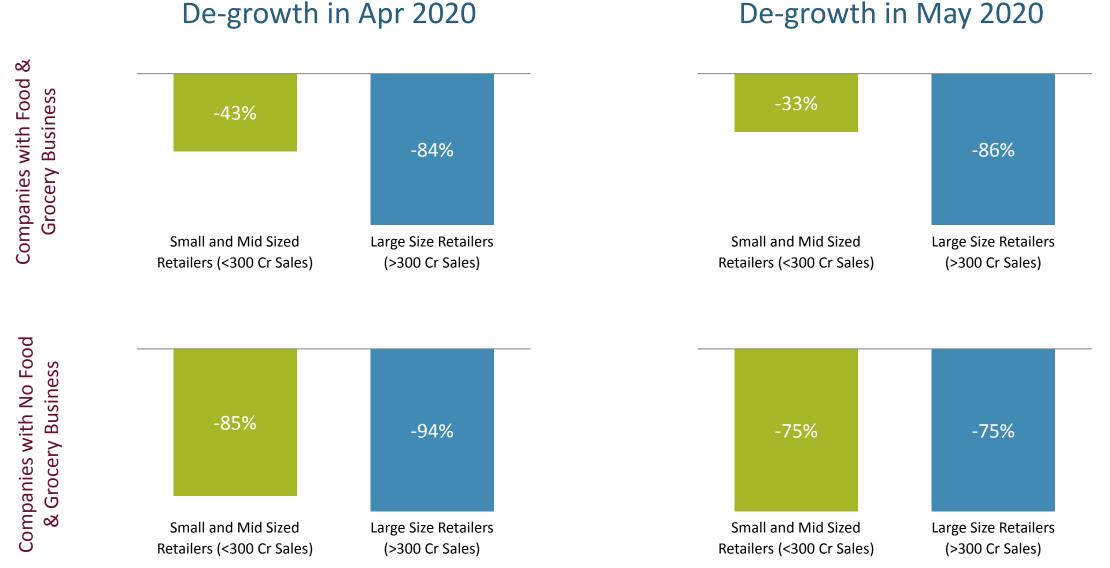

## Relaxation in May on lockdown restrictions seem to be ineffective except for small Food & Grocery players

rai

Note: Sample Set of 153 Retailers

Covid-19 lockdown induced de-growth across regions in Retail

## De-growth seen across Turnover sizes Pan India (I/II)