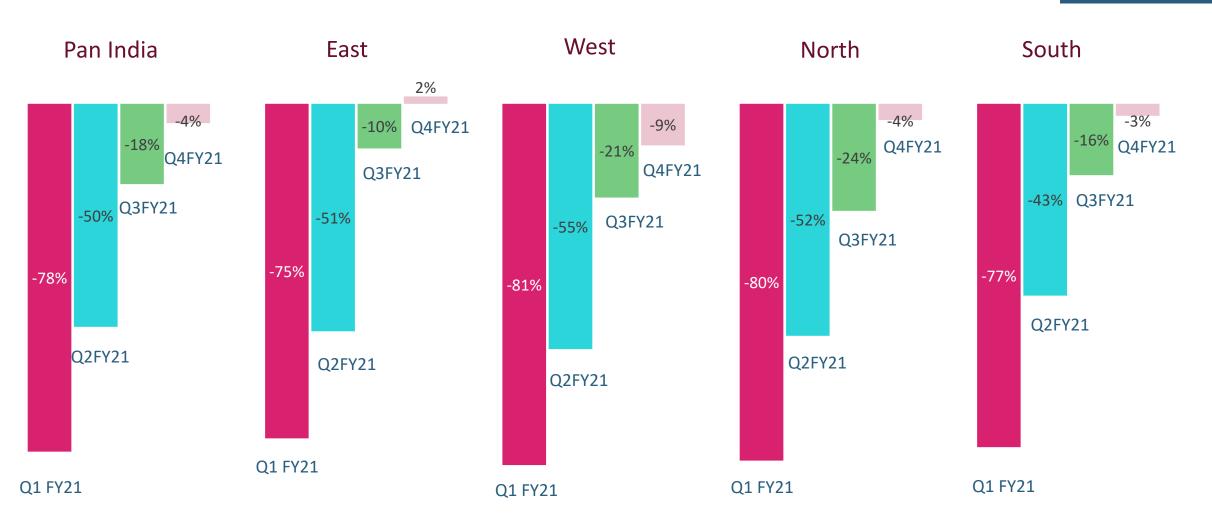

### Region-wise Quarterly Sales Growth/De-growth in FY21

(Y-o-Y % de-growth)





## Region-wise Sales Growth/De-growth in Mar'21 compared to March'20 & Mar'19

(Y-o-Y % de-growth)



Note: 1) Sample set of 71 Retailers

2) Sales growth/degrowth in corresponding month compared to last year (Mar 1, 2021 to Mar 31, 2021 vs Mar 1, 2020 to Mar 31, 2020); Sales growth/degrowth in corresponding month compared to last to last year (Mar 1, 2021 to Mar 31, 2021 vs Mar 1, 2019 to Mar 31, 2019)



### Category-wise Sales Growth/De-growth

(Y-o-Y % de-growth)



Note: Sample Set of 71 Retailers



# Appendix



### Region-wise sales growth/ degrowth (%)

Mar 1 to Mar 31, 2021 (Y-o-Y) %



Growth over last year

Between 0 to 40% degrowth



### Category-wise sales growth/ degrowth (%)

| Period                      | Apparel<br>and<br>Clothing | Food &<br>Grocery | Footwear | Co