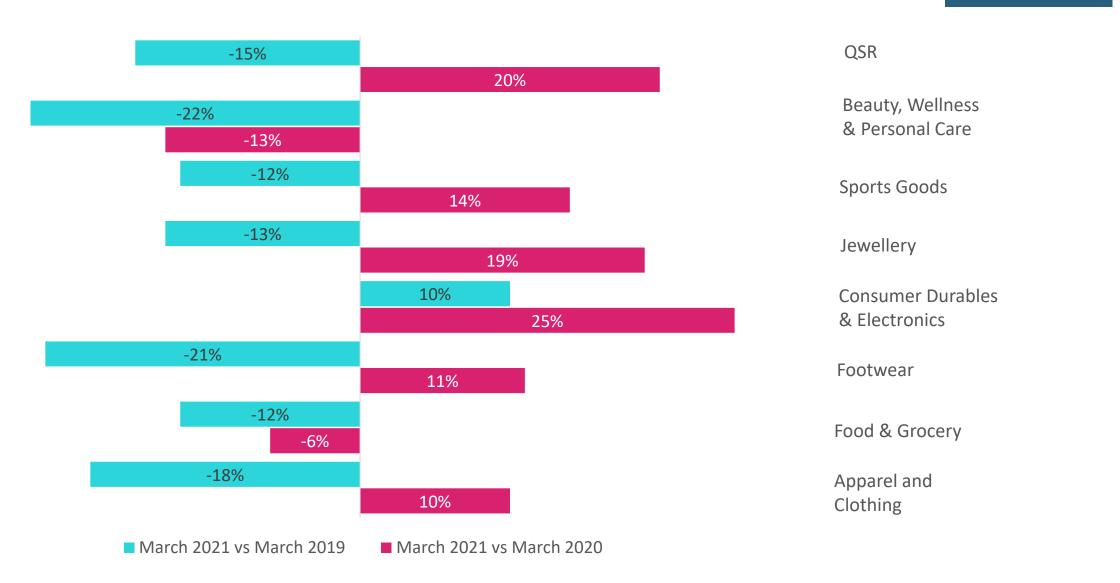

### Category-wise Sales Growth/De-growth

(Y-o-Y % de-growth)

Note: Sample Set of 71 Retailers

### Category-wise sales growth/ degrowth (%)

| Period                      | Apparel<br>and<br>Clothing | Food &<br>Grocery | Footwear | Consumer Durables & Electronics | Jewellery | Sports Goods | Beauty,<br>Wellness and<br>Personal<br>Care | QSR  |
|-----------------------------|----------------------------|-------------------|----------|---------------------------------|-----------|--------------|---------------------------------------------|------|
| March 2021 vs<br>March 2020 | 10%                        | -6%               | 11%      | 25%                             | 19%       | 14%          | -13%                                        | 20%  |
| March 2021 vs<br>March 2019 | -18%                       | -12%              | -21%     | 10%                             | -13%      | -12%         | -22%                                        | -15% |