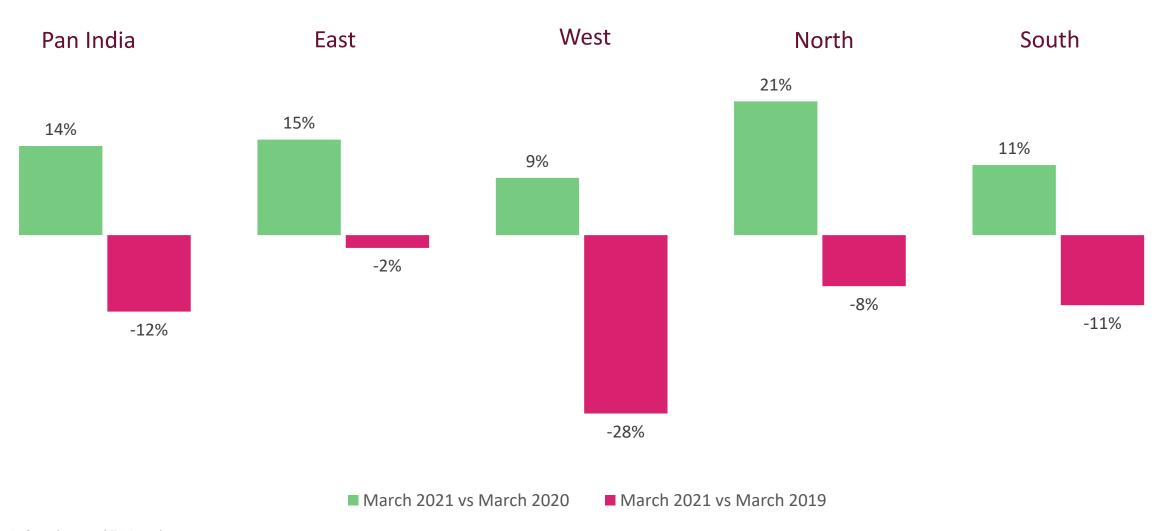

## Region-wise Sales Growth/De-growth in Mar'21 compared to March'20 & Mar'19

(Y-o-Y % de-growth)

Note: 1) Sample set of 71 Retailers

2) Sales growth/degrowth in corresponding month compared to last year (Mar 1, 2021 to Mar 31, 2021 vs Mar 1, 2020 to Mar 31, 2020); Sales growth/degrowth in corresponding month compared to last to last year (Mar 1, 2021 to Mar 31, 2021 vs Mar 1, 2019 to Mar 31, 2019)