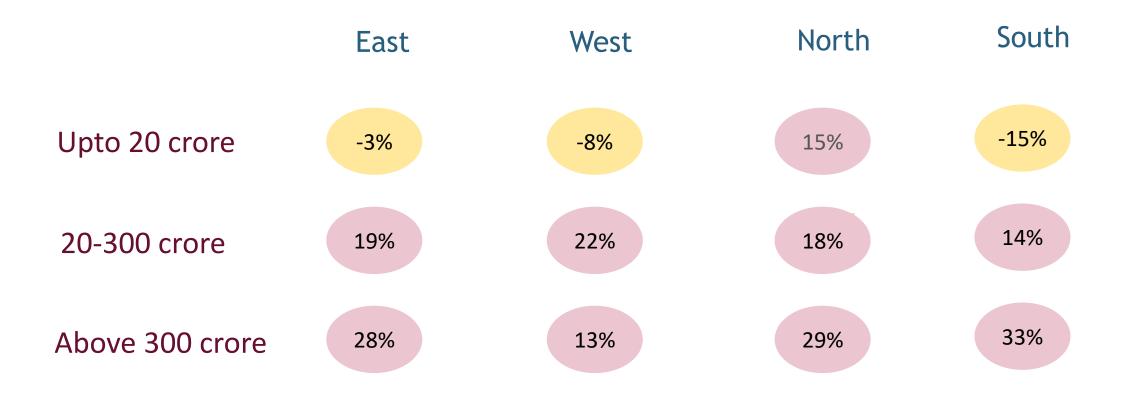

### Region-wise sales growth/ degrowth (%)

Mar 1 to Mar 31, 2021 (Y-o-Y) %

Growth over last year

Between 0 to 40% degrowth