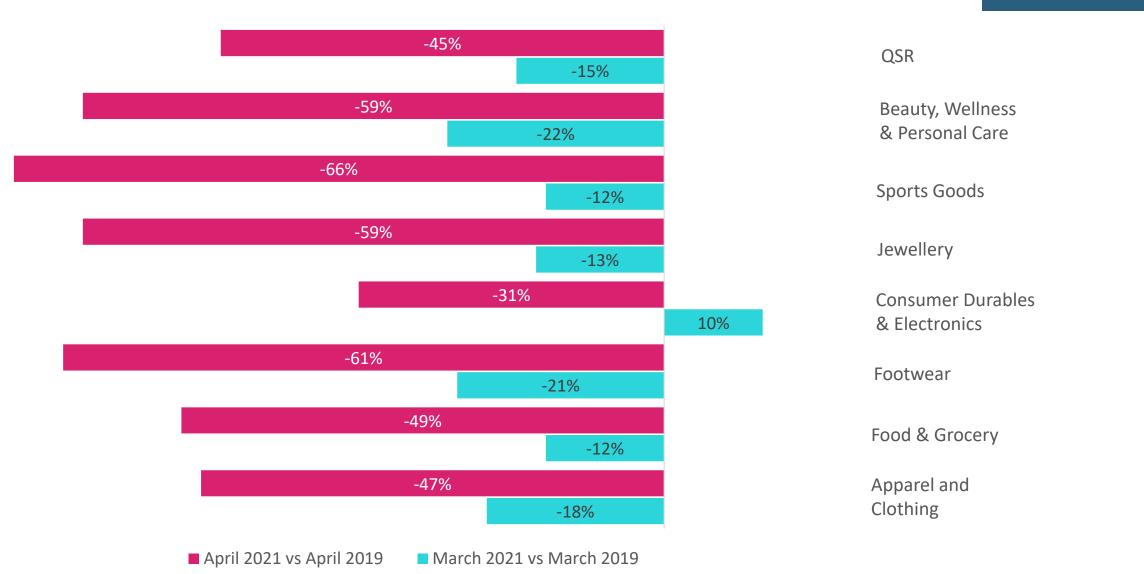

## Category-wise Sales Growth/De-growth

(Y-o-Y % de-growth)

Note: Sample Set of 63 Retailers