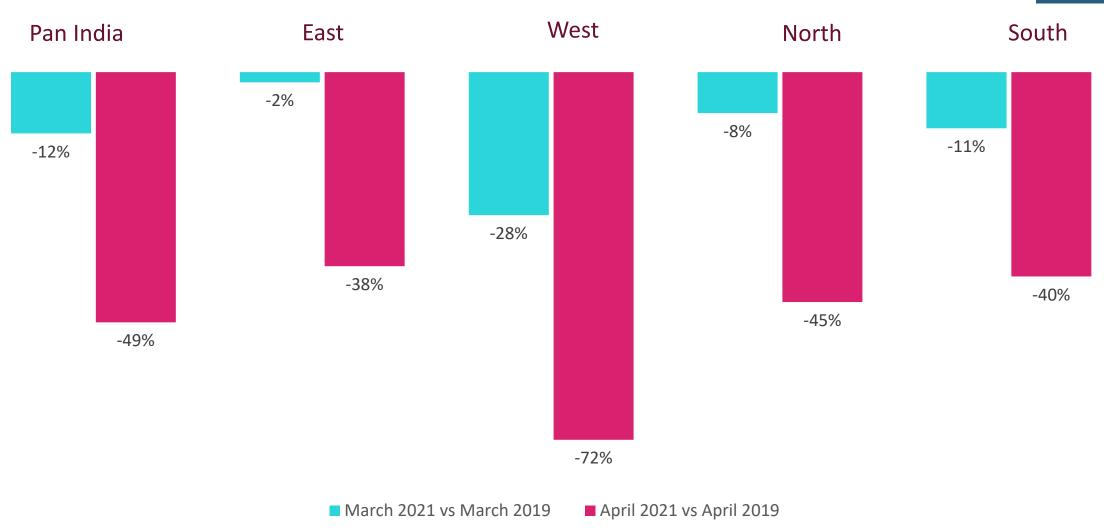

## Region-wise Sales Growth/De-growth

**Note:** 1) Sample set of 63 Retailers

2) Sales growth/degrowth in corresponding month compared to last year (Apr 2021 vs Apr 2019 & Mar 2021 vs Mar 2019)