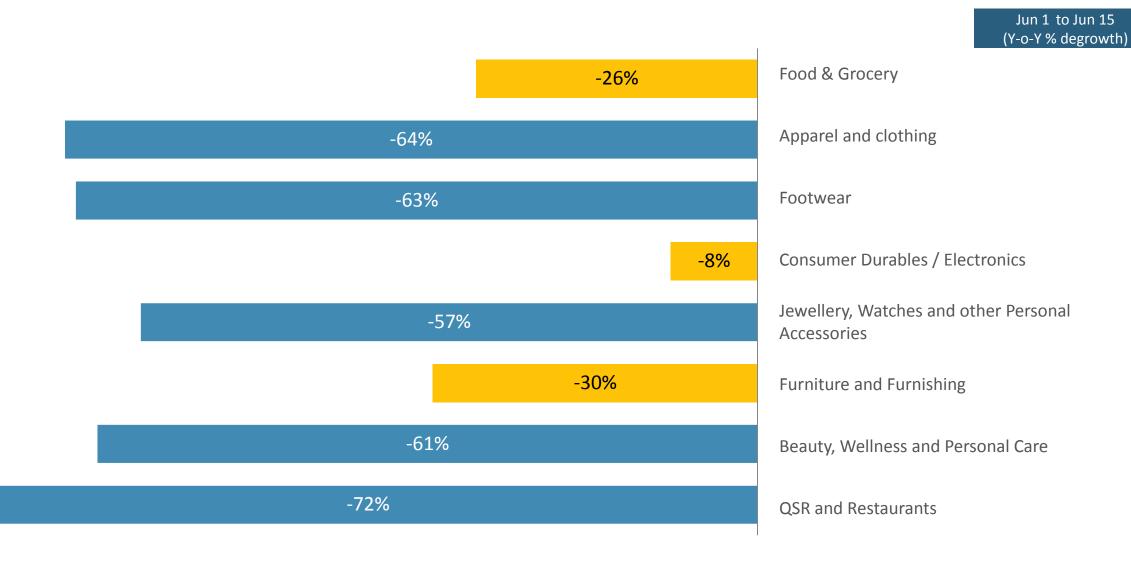

### Highstreet Retail stores are leading this recovery across these categories...

rai