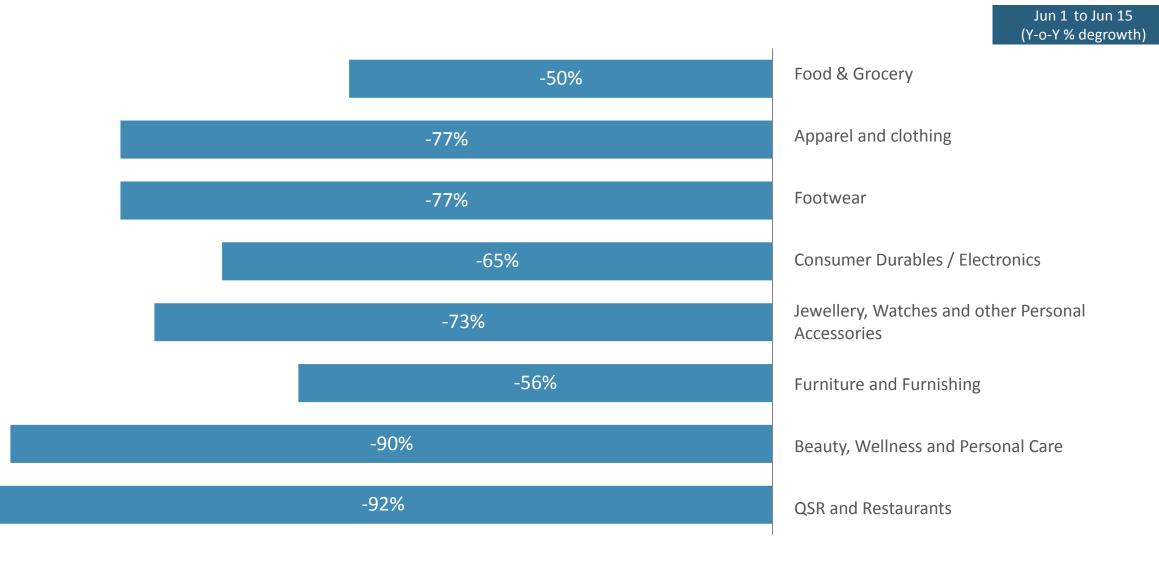

### Few categories such as Food & Grocery, Consumer Durables and Furniture indicate signs of recovery