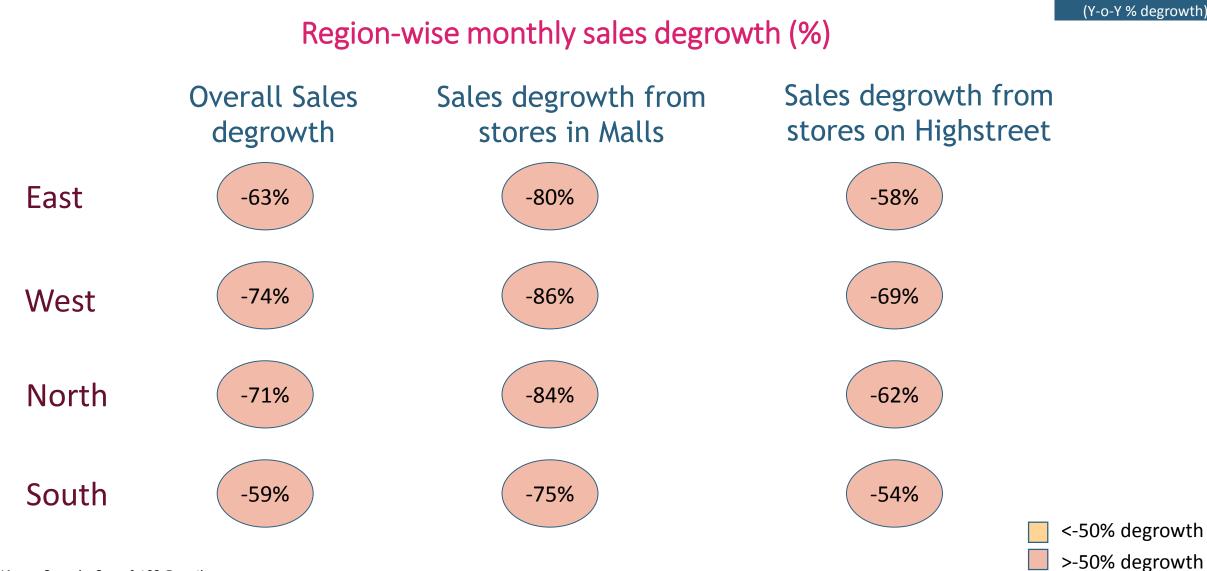

Note: 1) Sample Set of 103 Retailers, 2) June 1, 2020 to June 15, 2020 vs June 1, 2019 to June 15, 2019

Unlock 1.0 - Sales continue to witness degrowth across Malls and Highstreet

Jun 1 to Jun 15

Note: Sample Set of 103 Retailers