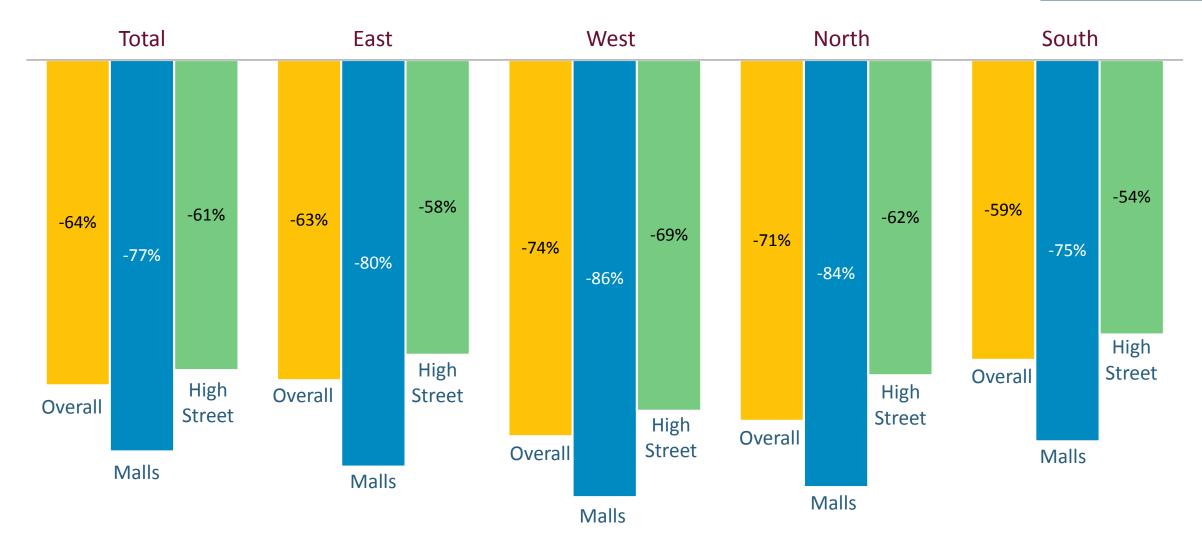

# >75% sales degrowth in Malls across Geographies, Highstreet marginally better at ~-61%

Jun 1 to Jun 15 (Y-o-Y % degrowth)

rai