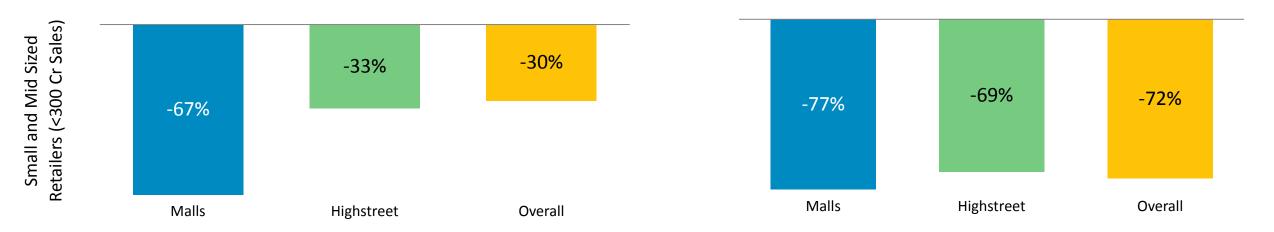

# Retailers operating in certain categories have shown recovery driven by Highstreet stores; Large size Retailers performing much better

RETAILERS ASSOCIATION OF INDIA

Jun 1 to Jun 15 (Y-o-Y % degrowth)

Sales de-growth in companies without Businesses in

Food and Grocery, Consumer Durables, Furniture

Sales de-growth in companies with Businesses in *Food and Grocery, Consumer Durables, Furniture* 

Highstreet Overall

Note: 1) Sample Set of 103 Retailers, 2) June 1, 2020 to June 15, 2020 vs June 1, 2019 to June 15, 2019

Unlock 1.0 - Sales continue to witness degrowth across Malls and Highstreet

Jun 1 to Jun 15

Note: Sample Set of 103 Retailers