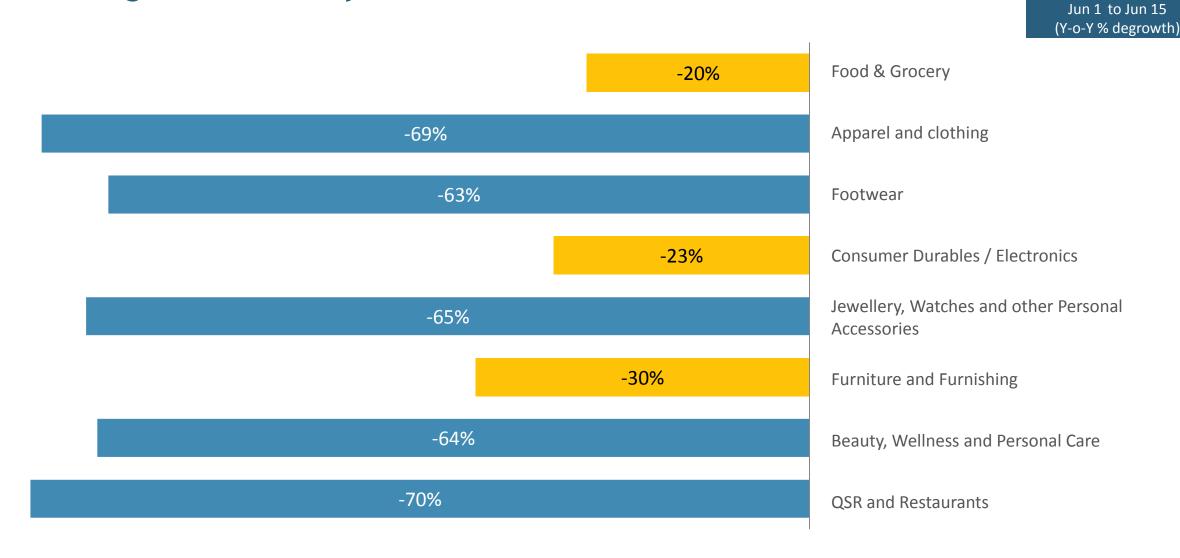

RETAILERS ASSOCIATION OF INDIA

## Retailers Association of India

## **RAI Business Survey- Round 2**

18<sup>th</sup> June, 2020

# >75% sales degrowth in Malls across Geographies, Highstreet marginally better at ~-61%

Jun 1 to Jun 15 (Y-o-Y % degrowth)

rai



### Few categories such as Food & Grocery, Consumer Durables and Furniture indicate signs of recovery



### Highstreet Retail stores are leading this recovery across these categories...



rai

#### ...Though business in malls is in deep red zone across all categories





# Retailers operating in certain categories have shown recovery driven by Highstreet stores; Large size Retailers performing much better

RETAILERS ASSOCIATION OF INDIA

Jun 1 to Jun 15 (Y-o-Y % degrowth)

Sales de-growth in companies without Businesses in

Food and Grocery, Consumer Durables, Furniture

Sales de-growth in companies with Businesses in *Food and Grocery, Consumer Durables, Furniture* 

Highstreet Overall



Note: 1) Sample Set of 103 Retailers, 2) June 1, 2020 to June 15, 2020 vs June 1, 2019 to June 15, 2019

Unlock 1.0 - Sales continue to witness degrowth across Malls and Highstreet



Jun 1 to Jun 15